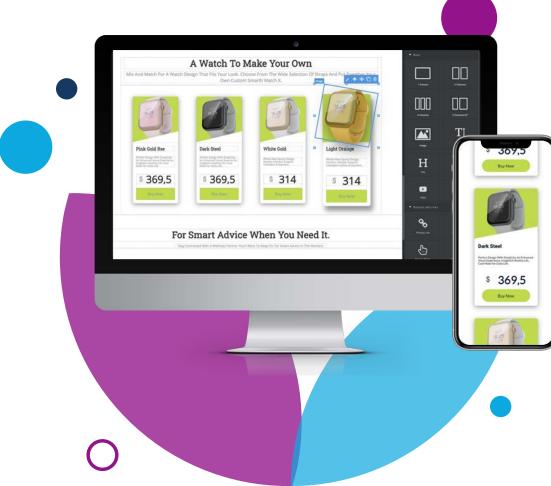

# elfőAIM

#### **Conversion Based Landing Page Builder**

elfoAIM is a landing page builder used to create and run marketing funnels that convert website visitors into paying customers. Create custom landing pages that suit the products or services with elfoAIM.