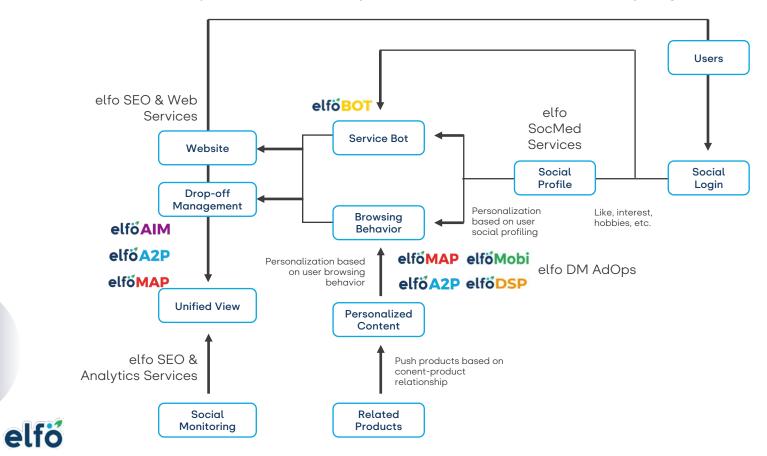

### **Overall Digital Ecosystem**

Businesses can rest assured knowing that **elfo**'s services and products will cover their digital marketing needs from end to end.

To achieve the optimal marketing performance, all touchpoints in the digital ecosystem needs to be addressed and with **elfo**, all aspects are carefully interlinked to work seamlessly together.

Utilizing a unified, centralized data platform such as **Google Analytics**, will ensure that audience-targeted content from social media, fed into the clients' website or leadnurturing platforms such as email marketing, can be efficiently monitored.