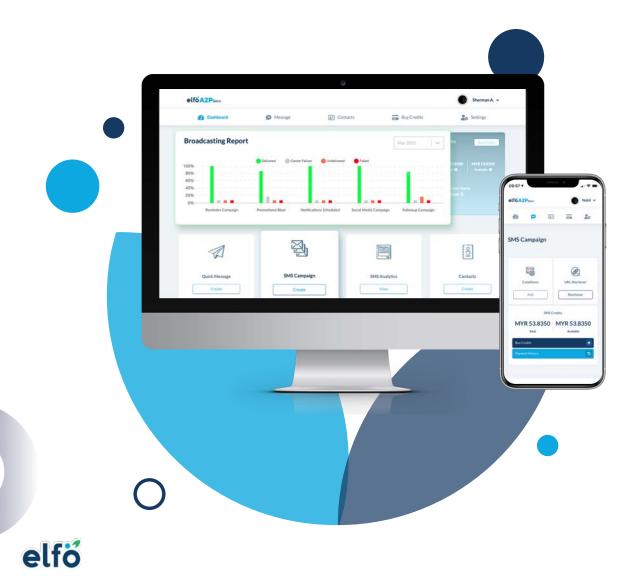

## elfőA2P

#### A2P Messaging Platform

elfoA2P is a user-friendly Application-to-Person messaging platform that provides mobile marketing and communication solutions for brands and businesses to engage their customers.

Application to Person

#### Seamless and Secure Integrations